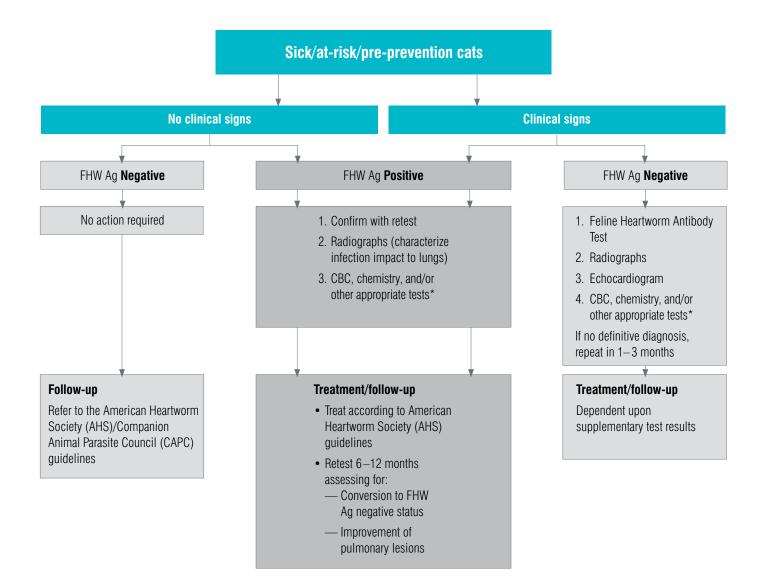

## Feline heartworm antigen diagnostic algorithm

\* Young Feline Maintenance Profile, which includes a chemistry panel, comprehensive CBC, and feline heartworm antibody test, is available through IDEXX Laboratories.

This algorithm was developed with input from members of the American Heartworm Society, Companion Animal Parasite Council, and IDEXX Laboratories. Refer to the American Heartworm Society guidelines (www.heartwormsociety.org) and the Companion Animal Parasite Council guidelines (www.capcvet.org) for complete testing, management, and prevention recommendations.